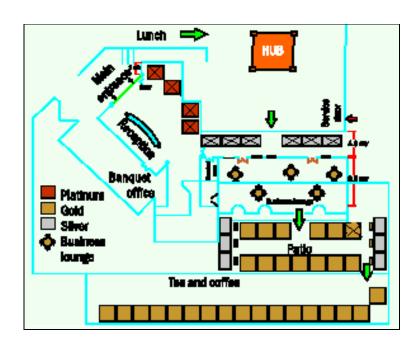

# Stall Fixtures

- Wall Panel
- Fascia board
- One information desk
- Carpet

Floor Plan: "X" stalls already taken